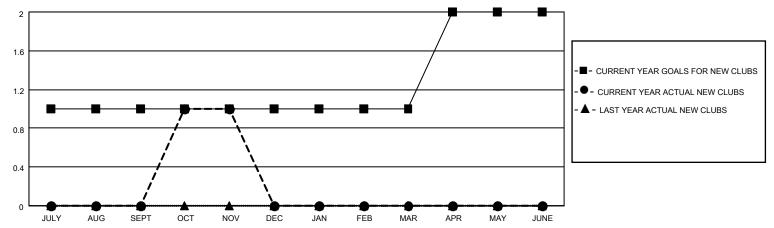

## District 4 C2

|               | Cluk          | os          |               | Members               |                        |                         |                                                    |  |  |
|---------------|---------------|-------------|---------------|-----------------------|------------------------|-------------------------|----------------------------------------------------|--|--|
|               | RESULTS FOR   | R 2020-2021 |               | RESULTS FOR 2020-2021 |                        |                         |                                                    |  |  |
| QUARTER       | NEW CLUB GOAL | NEW CLUBS   | DROPPED CLUBS | QUARTER MEMI          | BER GROWTH NET<br>GOAL | MEMBER GROWTH<br>ACTUAL | DROPPED<br>MEMBERS ACTUAL<br>(including transfers) |  |  |
| JULY/AUG/SEPT | 1             | 0           | 0             | JULY/AUG/SEPT         | 10                     | 25                      | 37                                                 |  |  |
| OCT/NOV/DEC   | 0             | 1           | 0             | OCT/NOV/DEC           | 10                     | 34                      | 21                                                 |  |  |
| JAN/FEB/MAR   | 0             | 0           | 0             | JAN/FEB/MAR           | 25                     | 0                       | 0                                                  |  |  |
| APR/MAY/JUNE  | 1             | 0           | 0             | APR/MAY/JUNE          | 52                     | 0                       | 0                                                  |  |  |

#### GOALS AND ACTUAL NEW CLUBS CUMULATIVE