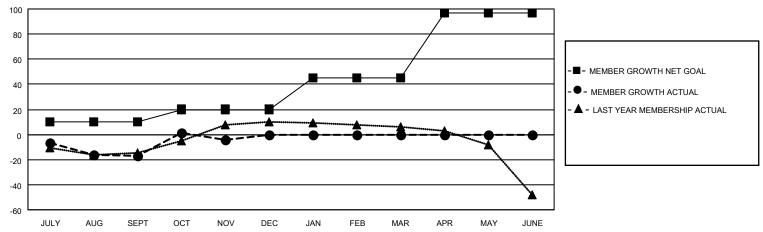

## District 4 C2

|               | Cluk          | os          |               | Members               |                        |                         |                                                    |  |  |
|---------------|---------------|-------------|---------------|-----------------------|------------------------|-------------------------|----------------------------------------------------|--|--|
|               | RESULTS FOR   | R 2020-2021 |               | RESULTS FOR 2020-2021 |                        |                         |                                                    |  |  |
| QUARTER       | NEW CLUB GOAL | NEW CLUBS   | DROPPED CLUBS | QUARTER MEMI          | BER GROWTH NET<br>GOAL | MEMBER GROWTH<br>ACTUAL | DROPPED<br>MEMBERS ACTUAL<br>(including transfers) |  |  |
| JULY/AUG/SEPT | 1             | 0           | 0             | JULY/AUG/SEPT         | 10                     | 25                      | 37                                                 |  |  |
| OCT/NOV/DEC   | 0             | 1           | 0             | OCT/NOV/DEC           | 10                     | 34                      | 21                                                 |  |  |
| JAN/FEB/MAR   | 0             | 0           | 0             | JAN/FEB/MAR           | 25                     | 0                       | 0                                                  |  |  |
| APR/MAY/JUNE  | 1             | 0           | 0             | APR/MAY/JUNE          | 52                     | 0                       | 0                                                  |  |  |

### GOALS AND ACTUAL MEMBERS CUMULATIVE

| DROPPED CLUBS: 0          |    | 12 CLUBS OF 53 ADDED 1 OR MORE | GENDER DISTRIBUTION        |              |     |
|---------------------------|----|--------------------------------|----------------------------|--------------|-----|
|                           |    | NEW MEMBERS                    | MALE                       | 881 (68.35%) |     |
| DROPPED MEMBERS           |    |                                | FEMALE                     | 408 (31.65%) |     |
| DECEASED                  | 11 | CLICK HERE FOR CUMULATIVE      | TOTAL FAMILY UNIT MEMBERS  |              | 193 |
| CLUB CANCELLED 0 OTHER 47 |    | MEMBERSHIP DATA                | FAMILY MEMBERS PAYING HALF |              | 99  |
| TOTAL                     | 58 |                                | DUES                       |              |     |